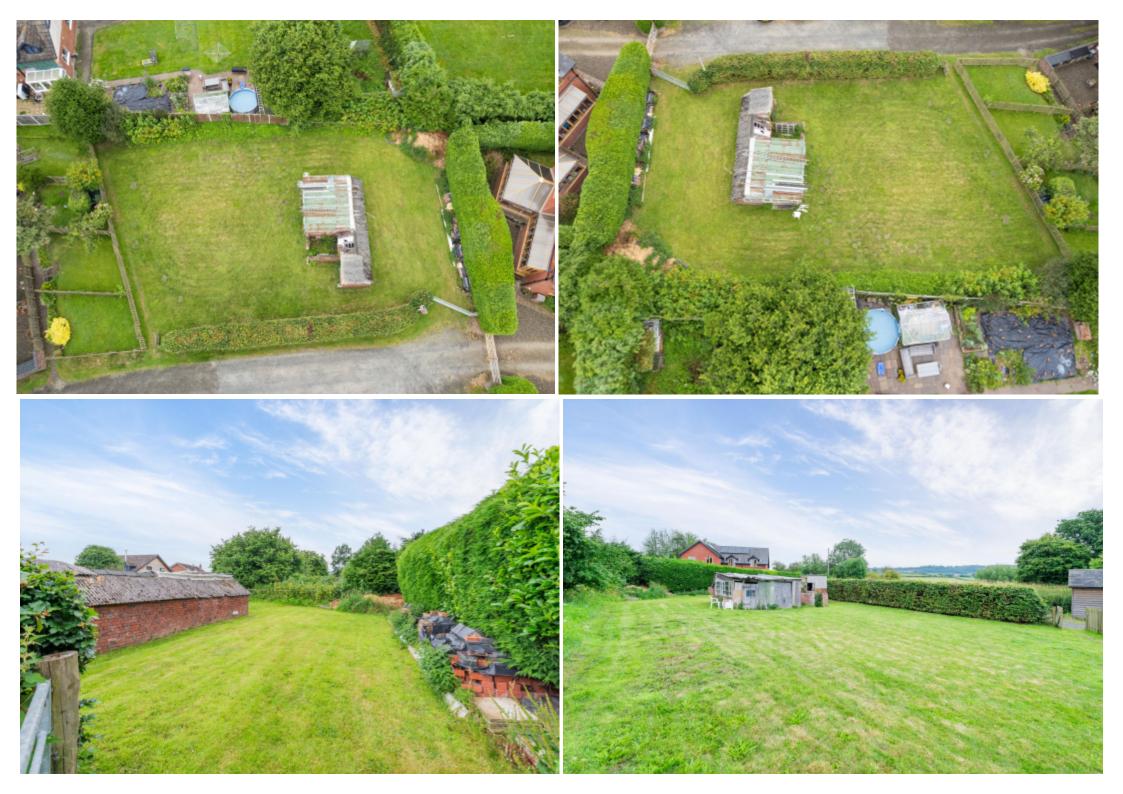

Enjoy the privacy of your own garden with a sun deck and lawn, framed by mature hedges. Despite the peaceful rural setting, the village boasts a community shop and convenient transport links with a nearby railway station.

plot for garden 1-4